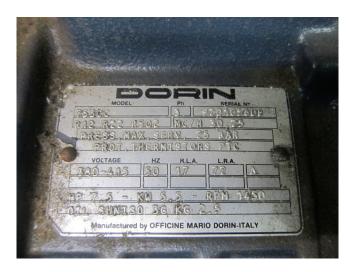

## **Dorin 753CC tank aggregate**

### **Specifications**

| Marca                 | Dorin                         |
|-----------------------|-------------------------------|
| Tipo                  | 753CC tank aggregate          |
| Refrigerante          | Freon                         |
| Sober Bancada         | 1                             |
| Recipiente de líquido | 1                             |
| Comentarios           | R404a - R22 or other          |
|                       |                               |
|                       | freon types                   |
| Tamaños               | freon types<br>750x400x550 mm |
| Tamaños               |                               |